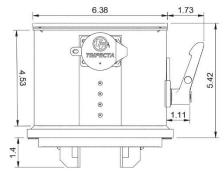

### TECHNICAL SPECIFICATIONS

| Weight:                  | 3.5 lbs.                                 |
|--------------------------|------------------------------------------|
| Socket Style:            | Ring or Ring-less, 200 Amp, 4-jaw        |
| Compliance:              | UL 1008M                                 |
| Surge Protection:        | 75 kA per phase                          |
| Utility Input Voltage:   | 200 to 250 V AC                          |
| Utility Compatibility:   | 200 Ampere or less                       |
| Generator Input Voltage: | 200 to 250 V AC                          |
| Generator Compatibility: | 30 or 45 Ampere, 7-11kW Continuous       |
| Generator Protection:    | Supplementary 30 or 45 Ampere Protection |
| Generator Connection:    | Proprietary GenerLok™ Cord               |
| Life Cycle:              | 300,000 Operations                       |
| Temperature Range:       | -30°C to 60°C External Ambient           |