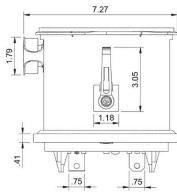

### TECHNICAL SPECIFICATIONS

| Weight:                  | 3.5 lbs.                                 |
|--------------------------|------------------------------------------|
| Socket Style:            | Ring or Ring-less, 200 Amp, 4-jaw        |
| Compliance:              | UL 1008M                                 |
| Surge Protection:        | 75 kA per phase                          |
| Utility Input Voltage:   | 200 to 250 V AC                          |
| Utility Compatibility:   | 200 Ampere or less                       |
| Generator Input Voltage: | 200 to 250 V AC                          |
| Generator Compatibility: | 30 or 45 Ampere, 7-11kW Continuous       |
| Generator Protection:    | Supplementary 30 or 45 Ampere Protection |
| Generator Connection:    | Proprietary GenerLok™ Cord               |
| Life Cycle:              | 300,000 Operations                       |
| Temperature Range:       | -30°C to 60°C External Ambient           |