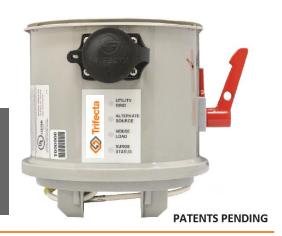

# 3-in-1 METER-MOUNTED TRANSFER SWITCH

Manual Transfer Switch • Surge Suppression Device • Service Lockout

## PRODUCT DESCRIPTION

Protect what powers your home with the Trifecta manual transfer switch. This ULlisted, state-of-the-art device provides three essential services in a single, meter-mounted appliance:

#### **Manual Transfer Switch**

Connect portable generator power to the main breaker of the home in minutes. The convenient, three-position handle allows users to easily control whether their home is connected to the utility grid, an alternate source, or neither.

#### **Service Lockout**

Disconnect the home from all power sources if maintenance on the load side of the electrical system is needed. Locking the device in the "OFF" position ensures neither source is connected to the home, preventing backfeed and creating a safe work environment.

#### **Surge Suppression**

Protect sensitive equipment inside the house from damaging transient voltage surges with 75kA of surge suppression per phase.

Installation is fast and easy in 30 minutes or less!